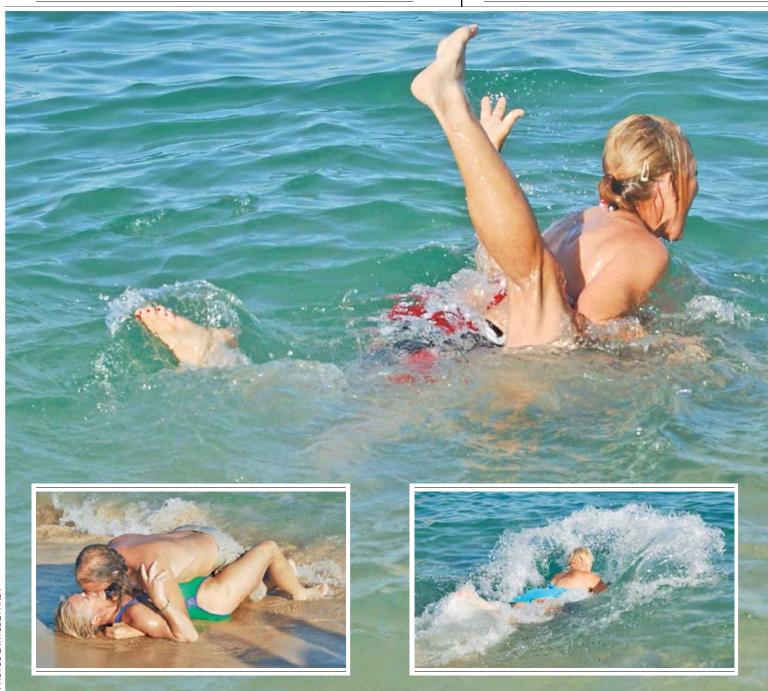

the Bahamas for four days, resulting in rough conditions for much of the fleet.

In addition to the tragic loss of Jan Anderson, at least two other boats sought assistance during the passage: *Elle*, a 46-ft Beneteau, and *Riot*, an Orion 50. On November 6, a crewmember aboard *Elle* suffered a rib injury after being thrown across the cabin. The crew

continued on outside column of next sightings page

# documentary

pean explorers to the high-tech America's Cup catamarans — as well as give viewers a realistic vision of what sailing on the Bay is about.

The project has already garnered wide community support. "I've been offered lots of sailing footage and photos," says Blatman. "The San Francisco Maritime National Historical Park is keen on being involved, and we've been told about many



## — cont'd

interesting characters and stories related to sailing on the Bay, but we're always looking for more."

An admitted non-sailor, Blatman says he's looking forward to not only learning more about the sport but also learning to sail himself. And he's hoping the show will also inspire other non-sailors to seek out instruction opportunities. "There will

continued in middle column of next sightings page



# tragedy — cont'd

tried to continue on but eventually requested rescue about 180 miles northwest of Bermuda. During the rescue by the 387-ft container ship

Oleander, one crewmember fell between the ship and Elle. He was in the water for about 30 minutes before being safely retrieved. Elle was also last seen adrift.

Riot, crewed by several young men, had a number of gear fail