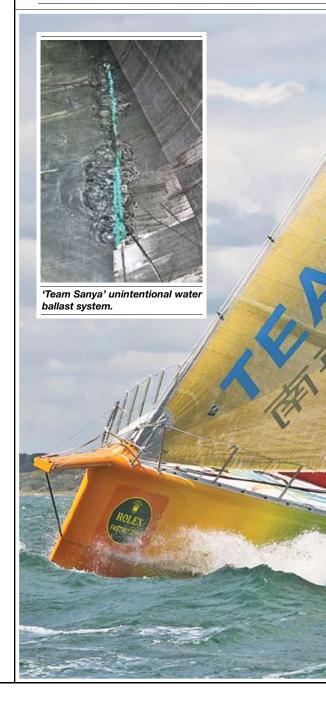

Coast Guard dispatched an HC-130 Hercules SAR plane to the area, and the 600-ft tanker *High Jupiter*l diverted to aid in the search, as well as to take Rob off *Triple Stars*. Tragically, the search was suspended on Saturday afternoon with no sign of Jan. Rob concontinued on outside column of next sightings page

# sailing the bay

When Saving the Bay, a four-part documentary on the history of San Francisco Bay, premiered on KQED in 2009, it garnered the highest ratings of any PBS station the night of its broadcast. The program, narrated by Robert Redford, went on to be aired nationally on PBS as a prime-time special this spring, and earned four regional Emmy awards, including for Best Documentary. Now Executive Producer Ron Blatman is working on a new project that is sure to excite Bay



# documentary

Area sailors.

Sailing the Bay is a one-hour documentary Blatman hopes to bring to viewers in the spring of '13. "We want to have it air in plenty of time for the America's Cup," he says of the program. If everything goes as planned, the show will initially be shown on KQED/KTEH before being picked up nationally.

The film will celebrate the history of sailing on the Bay — from the first Eurocontinued in middle column of next sightings page

# tragedy - cont'd

tinued aboard *High Jupiter* to France, and at last report, *Triple Stars* was still adrift.

The Andersons, formerly of Rohnert Park, started their cruising career during the '07 Baja Ha-Ha, with the goal of transiting the Panama Canal and working their way through the Caribbean and up the East Coast to their summe