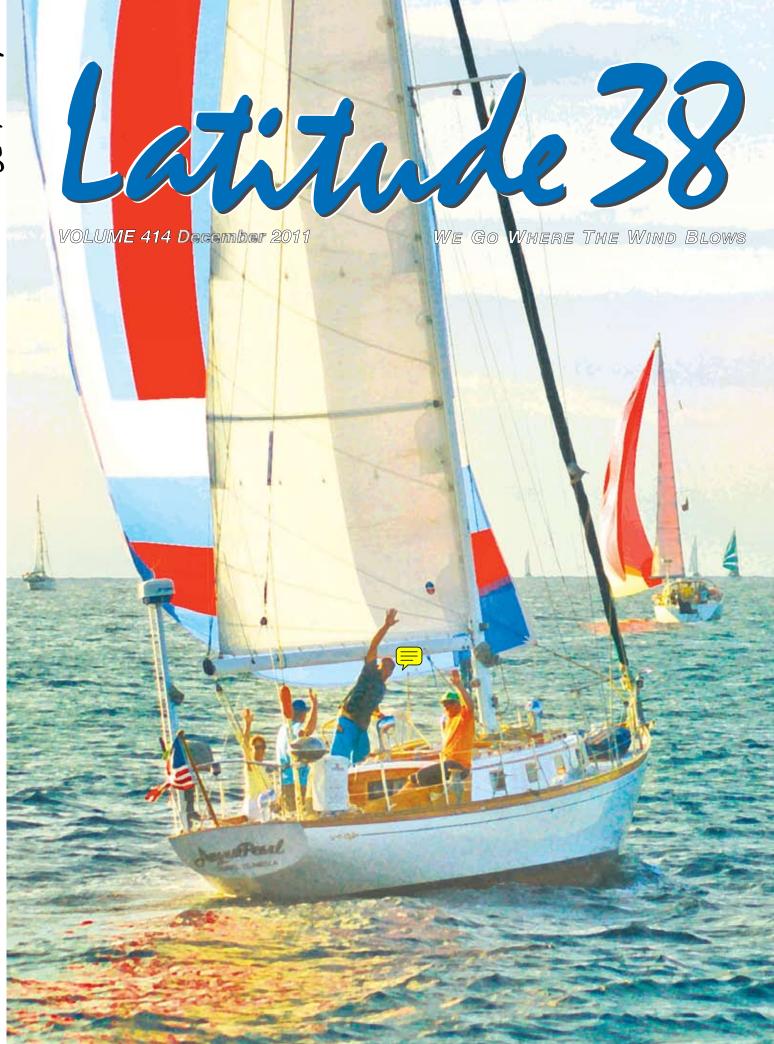

Cover: The Channel Islands-based Cheoy Lee 40 *August Pearl* glides south during last month's Baja Ha-Ha rally.

Photo: Latitude/Andy

Copyright 2011 Latitude 38 Publishing, LLC

Latitude 38 welcomes editorial contributions in the form of stories, anecdotes, photographs – anything but poems, please; we gotta draw the line somewhere. Articles with the best chance at publication must 1) pertain to a West Coast or universal sailing audience, 2) be accompanied by a variety of pertinent, in-focus digital images (preferable) or color or black and white prints with identification of all boats, situations and people therein; and 3) be legible. These days, we prefer to receive both text and photos electronically, but if you send by mail, anything you want back must be accompanied by a self-addressed, stamped envelope. Submissions not accompanied by an SASE will not be returned. We also advise that you not send original photographs or negatives unless we specifically request them; copies will work just fine. Notification time varies with our workload, but generally runs four to six weeks. Please don't contact us before then by phone or mail. Send all submissions to editorial@latitude38.com, or mail to Latitude 38 editorial department, 15 Locust Ave., Mill Valley, CA 94941. For more specific information, request writers' guidelines from the above address or see www.latitude38.com/writers.html.