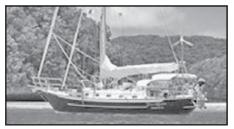

Dan Holden, owner of the Norseman 447,

In late 2008, Dan went looking for a sailmaker to design and build the sails he wanted for cruising *Sophie*. Dan selected Pineapple Sails and we went to his boat for detailed measurements, in order to build a 140% genoa, and in the process solved a problem with this furling system. A year later, Dan ordered a working jib. With this sail, Pineapple took the time to work on sail track locations for the optimum sheeting angles for *Sophie*.

Last month, with the Baja Ha-Ha coming up, Dan ordered a Spectra mainsail from Pineapple Sails. To quote Dan, "It would have been a shame to leave with the tired old main." Although the Ha-Ha is a rally, not a race, *Sophie* "won" the Jalapeño Division.

All three of *Sophie's* Pineapple Sails are made of Dimension-Polyant's woven Spectra, "Hydranet." We have built numerous Hydranet cruising sails over the years – and have never replaced one of them. For long-range cruising and the best sails money can buy, give us a call. We pride ourselves on providing the best materials, the best workmanship and the best service available.