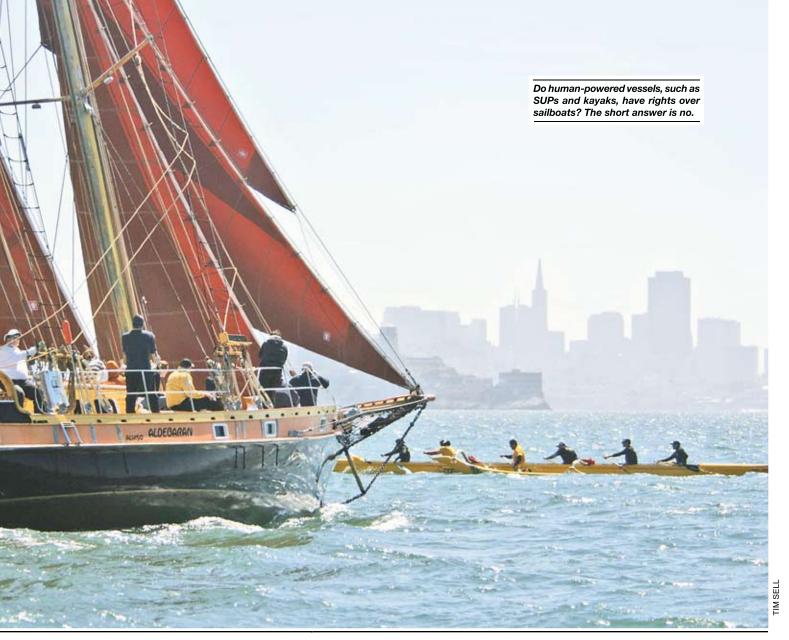

e patrol had reached *Altaira*. According to the police, both suspects jumped off the boat, and one started swimming away, while the other hid between *Altaira* and her dinghy. Both were apprehended, though police say both resisted. Corson was taken to the hospital, where he was treated for broken teeth, a broken upper jaw, and multiple bruises and lacerations, receiving a total of 29 stitches to his head.

According to Gary Kegel on the Kenai, AK-based Cheoy Lee Offshore 38 Sea Flyer, who was anchored just 200 feet from Altaira that night, Corson stayed with friends ashore while recuperating but moved back onto the boat on November 10. "He had the stitches taken out and is doing okay, but they're concerned he might have a bruise on his

continued on outside column of next sightings page



# attack — cont'd

brain so they're going to do a CT scan."

The two suspects, Jason Muasau and Vatia Tugaga, have each been charged with first degree assault, first degree burglary and felonious restraint, as well as resisting arrest — all felonies. Bail has been set at \$100,000 for each. There is no known motive.

The attack has sent shockwaves through the cruising community, as Pago Pago is well known as a friendly and welcoming port. "Nothing like this ever happened here before," notes Kegel. "All the cruisers are in shock. This is the friendliest place we have ever been — really nice, helpful people and I'm sure they will not go easy on guys that go against the traditions. This place is still far safer than any place in the U.S."

- ladonna

# the delta's

The lovely — and extremel