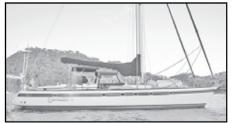

Dan Holden, owner of the Norseman 447,

In late 2008, Dan went looking for a sailmaker to design and build the sails he wanted for cruising *Sophie*. Dan selected Pineapple Sails and we went to his boat for detailed measurements, in order to build a 140% genoa, and in the process solved a problem with this furling system. A year later, Dan ordered a working jib. With this sail, Pineapple took the time to work on sail track locations for the optimum sheeting angles for *Sophie*.

Last month, with the Baja Ha-Ha coming up, Dan ordered a Spectra mainsail from Pineapple Sails. To quote Dan, "It would have been a shame to leave with the tired old main." Although the Ha-Ha is a rally, not a race, *Sophie* "won" the Jalapeño Division.

All three of *Sophie's* Pineapple Sails are made of Dimension-Polyant's woven Spectra, "Hydranet." We have built numerous Hydranet cruising sails over the years – and have never replaced one of them. For long-range cruising and the best sails money can buy, give us a call. We pride ourselves on providing the best materials, the best workmanship and the best service available.