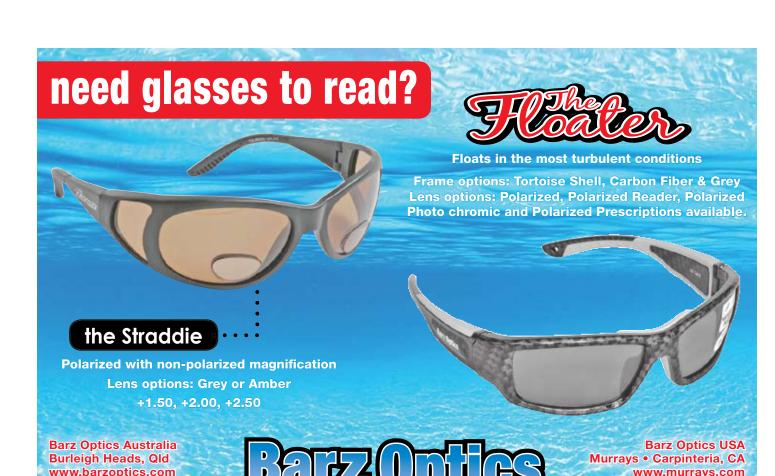

e a place like Mexico so close.

#### ↑ UCOUNT US IN!

We're totally up for your idea of a SoCal Ha-Ha from Santa Barbara to Newport Beach with stops at Santa Cruz Island, Paradise Cove, Redondo Beach, Two Harbors and Newport Beach. It would be a great warm-up for the real Ha-Ha, which we plan to do next year. I don't think you'd have any trouble getting 30 boatowners interested.

Ron Betzing Desperado, Catalina 42 San Diego

#### **↑** \$\| HOORAY FOR A SOCAL HA-HA!

I usually read every issue of *Latitude* thoroughly, but I missed the apparently obscure mention of a possible SoCal Ha-Ha. Just do it! I have no doubt you could get the minimum of 30 boats. In fact, I think you could probably get almost that many from San Diego alone.

So many of us would love to do the Baja Ha-Ha, but are



www.barzoptics.com



61 755764365

kevin@barzoptics.com



1-800-786-7245

steve@murrays.com

# Year-Round Protection

Serene winter scene at Marina Village.

You can have all the excitement you want on the Bay, but you'll always find serenity at Marina Village, protected from winter storms and summer fog.



# MARINA VILLAGE

Much More than Just a Marina

www.marinavillageharbor.com

(510) 521-0905

# **LETTERS**

unable to for a number of reasons — time and the Bash back being two of them. But a two-week cruise of the best cruising areas on the West Coast, such as you have described, would be great. The start would be easily be accessible from most California marinas in two days, allowing for your suggested 10-day cruise from Santa Barbara to Newport Beach to be completed in a typical