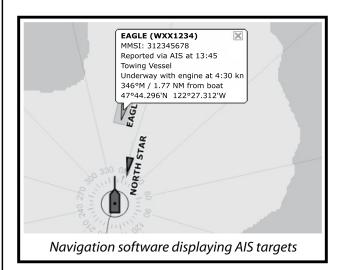

### Many thanks and warm holiday wishes from all of us here at Grand Marina!

- Prime deep water concrete slips in a variety of sizes
- Great Estuary location at the heart of the beautiful Alameda Island
- Complete bathroom and shower facility, heated and tiled
- FREE pump out station open 24/7
- Full Service Marine Center and haul out facility
- Free parking
- Free WiFi on site!
- And much more...