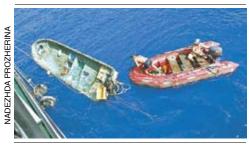

ted States by '14. However, it's expected that much of the initial 20 million tons of debris won't come ashore or even survive on the surface. Large amounts of it will decompose, sink, be ingested — or end up in the whirlpool that's become known as the North Pacific Garbage Patch. Only time will tell.

We're not going to get too excited about all this debris until we get a little more clarity on what might happen. For example, if 25 partially submerged houses from Japan wash up on Midway this winter, we'll be sure to write an article about it.

It's worth remembering that this isn't an isolated case. The great tsunami of '04 also took a tremendous amount of debris out to sea, and to our knowledge that hasn't caused terrible trouble for shipping or fishing. Then, too, after storms on land



This Japanese fishing boat was found in the Pacific, presumably part of the tsunami debris field.

there is a large amount of debris that floats out into the sea and ends up on nearby shores. When we sailed to Cabo with the Long Beach YC in '93, for example, there was a huge storm down at the Cape that

sent entire golf course holes, countless homes and cars, and cattle and cactus into the ocean. And there's always a 'river' of debris as much as 100 miles into the Caribbean Sea coming out from Colombia's Rio Magdalena, littered with trees, logs, dead cattle and what have you. Indeed, we can recall Profligate's hulls straddling some logs while surfing down waves on a passage from Antigua to Panama. That was a little spooky.

The optimist in us believes that it's an almost unimaginably hug