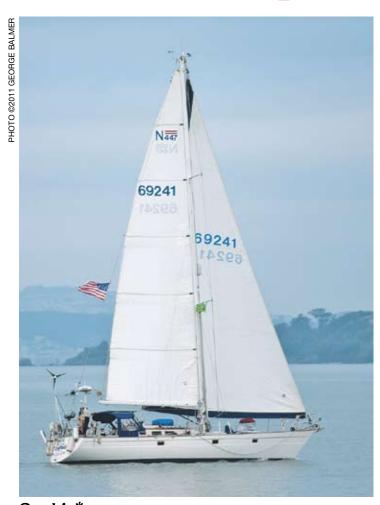

### Sophie Sails South with Spectra

Happy
Holidays
from all of us
at Pineapple Sails.
We'll be closed from
Sat., Dec. 24, through
Mon., Jan. 2.

Sophie, describes himself as "a recovering racer on about step two."

Dan Holden, owner of the Norseman 447,

In late 2008, Dan went looking for a sailmaker to design and build the sails he wanted for cruising *Sophie*. Dan selected Pineapple Sails and we went to his boat for detailed measurements, in order to build a 140% genoa, and in the process solved a problem with this furling system. A year later, Dan ordered a working jib. With this sail, Pineapple took the time to work on sail track locations for the optimum sheeting angles for *Sophie*.

Last month, with the Baja Ha-Ha coming up, Dan ordered a Spectra mainsail from Pineapple Sails. To quote Dan, "It would have been a shame to leave with the tired old main." Although the Ha-Ha is a rally, not a race, *Sophie* "won" the Jalapeño Division.

All three of *Sophie's* Pineapple Sails are made of Dimension-Polyant's woven Spectra, "Hydranet." We have built numerous Hydranet cruising sails over the years – and have never replaced one of them. For long-range cruising and the best sails money can buy, give us a call. We pride ourselves on providing the best materials, the best workmanship and the best service available.

Dan agrees - he wrote this ad, after all.

Sophie\*

YOUR DEALER FOR: Musto foul weather gear, Dubarry footwear and Headfoil 2

Sails in need of repair may be dropped off at: West Marine in Oakland, Alameda, or Richmond.