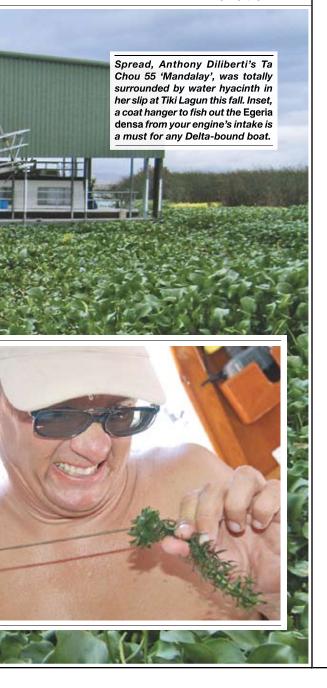

uth American Plants competition is Egeria densa (Brazilian Elodea), which was introduced about 40 years ago - probably from someone's fish tank.

During this summer's Delta Doo Dah, participants couldn't help noticing that weeds were choking routes they'd easily



# weedy woes

traveled in previous years. Depth sounders showed alarmingly shallow numbers at the entrance to Owl Harbor, but it was just *Egeria densa* living up to its name. A number of raw-water intakes were reported having been clogged by the stuff. And huge rafts of water hyacinth would hang up on anchors or create a veritable obstacle course while underway.

According the Department of Boating and Waterways, water hyacinth can double in size every 10 days in hot weather,

continued in middle column of next sightings page



# quantum leap's new digs

Last month, we reported on the abandonment of *Quantum Leap* after her delivery skipper, Phillip Johnson, was severely injured during rough weather. Later, we posted video of Johnson and his two crewmembers being rescued by the cruise ship *Celebrity Century*, which had diverted to effect the rescue. Now comes the latest chapter in her story.

On October 27, the 48-ft aluminum boat washed ashore at Baby Beach off Spreckelsville on Maui two weeks after she had been abandoned. The main was shredded but the boat itself was intact. Johnson and his crew had reported having a number of problems with the equipment onboard the boat before leaving her, but it wasn't enough to keep her from finishing the voyage.

The Coast Guard and the Department of Land and Natural Res