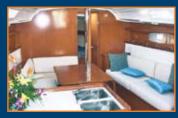

#### The Promise of Fast, Comfortable Sailing Has Arrived!

The new Oceanis 41 is one of the new generation cruisers from Beneteau with incomparable interior volume and a choice of layouts all with abundant light and ventilation. Her long waterline and hard chine decrease heel angle and wetted surface and provide more speed, stability and interior volume. The mainsail arch enables you to sail in complete safety and gives you more space in the cockpit.