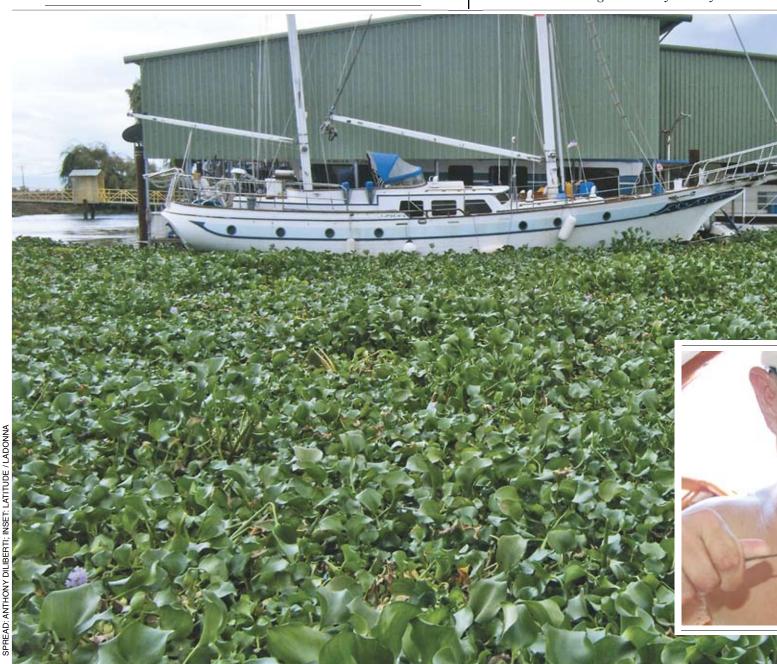

ppened here before," notes Kegel. "All the cruisers are in shock. This is the friendliest place we have ever been — really nice, helpful people and I'm sure they will not go easy on guys that go against the traditions. This place is still far safer than any place in the U.S."

- ladonna

# the delta's

The lovely — and extremely prolific water hyacinth plant was introduced to the California Delta about a century ago, and the South American invader now has a stranglehold on the area's waterways. Runner-up in the We Hate Invasive South American Plants competition is Egeria densa (Brazilian Elodea), which was introduced about 40 years ago - probably from someone's fish tank.

During this summer's Delta Doo Dah, participants couldn't help noticing that weeds were choking routes they'd easily



# weedy woes

traveled in previous years. Depth sounders showed alarmingly shallow numbers at the entrance to Owl Harbor, but it was just *Egeria densa* living up to its name. A number of raw-water intakes were reported having been clogged by the stuff. And huge rafts of water hyacinth would hang up on anchors or create a veritable obstacle course while underway.

According the Department of Boating and Waterways, water hyacinth can double in size every 10 days in hot weather,

continued in middle column of next sightings page



# quantum leap's new digs

Last month, we reported on the abandonment of *Quantum Leap* after her delivery skipper, Phillip Johnson, was severely injured during rough weather. Later, we posted video of Johnson and his two crewmembers being rescued by the cruise